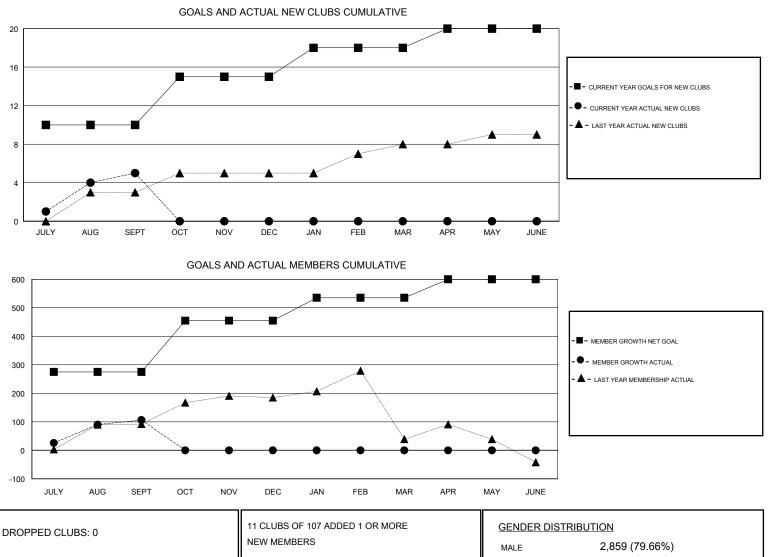

## LOCATION REP OF BANGLADESH

GMT CA

|               | Club          | )S          |               | Members               |                           |                         |                                                    |  |
|---------------|---------------|-------------|---------------|-----------------------|---------------------------|-------------------------|----------------------------------------------------|--|
|               | RESULTS FOR   | R 2017-2018 |               | RESULTS FOR 2017-2018 |                           |                         |                                                    |  |
| QUARTER       | NEW CLUB GOAL | NEW CLUBS   | DROPPED CLUBS | QUARTER               | MEMBER GROWTH NET<br>GOAL | MEMBER GROWTH<br>ACTUAL | DROPPED<br>MEMBERS ACTUAL<br>(including transfers) |  |
| JULY/AUG/SEPT | 10            | 5           | 0             | JULY/AUG/SEPT         | 275                       | 116                     | 10                                                 |  |
| OCT/NOV/DEC   | 5             | 0           | 0             | OCT/NOV/DEC           | 180                       | 0                       | 0                                                  |  |
| JAN/FEB/MAR   | 3             | 0           | 0             | JAN/FEB/MAR           | 80                        | 0                       | 0                                                  |  |
| APR/MAY/JUNE  | 2             | 0           | 0             | APR/MAY/JUNE          | 65                        | 0                       | 0                                                  |  |

| DROPPED CLOBS. 0 |    | NEW MEMBERS                                     | MALE<br>FEMALE                     | 2,859 (79.66%)<br>730 (20.34%) |     |  |
|------------------|----|-------------------------------------------------|------------------------------------|--------------------------------|-----|--|
| DROPPED MEMBERS  |    |                                                 | Women Percentag                    | e Fiscal Year Goal: 25%        |     |  |
| DECEASED         | 0  | CLICK HERE FOR CUMULATIVE                       | TOTAL FAMILY UNIT                  | OTAL FAMILY UNIT MEMBERS       |     |  |
| CLUB CANCELLED   | 0  | MEMBERSHIP DATA                                 |                                    |                                | 000 |  |
| OTHER            | 10 |                                                 | FAMILY MEMBERS PAYING HALF<br>DUES |                                | 380 |  |
| TOTAL            | 10 |                                                 |                                    |                                |     |  |
| MDD0101          |    | wight 2017 Linns Clubs International All Dights | Deserved                           |                                |     |  |